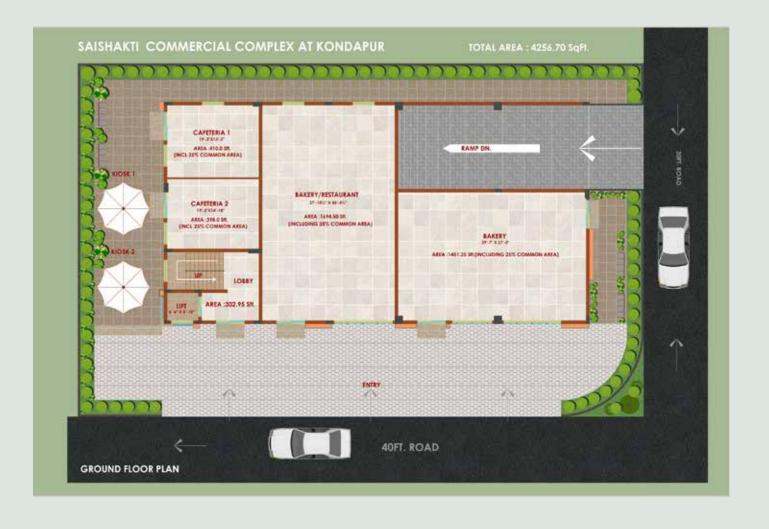

### Saishakti Avalon Court

If home is where the heart is, then office is where the mind is and your mind certainly needs a smart , comfortable work area. your office space needs to strike a balance between being comfortable, warm and business like. starting from 1120sq ft - 4150 sq ft, in camelot layout, Kondapur. there's an office space for every business venture. and the fact that they are scalable, give us the option to grow as per your changing needs.