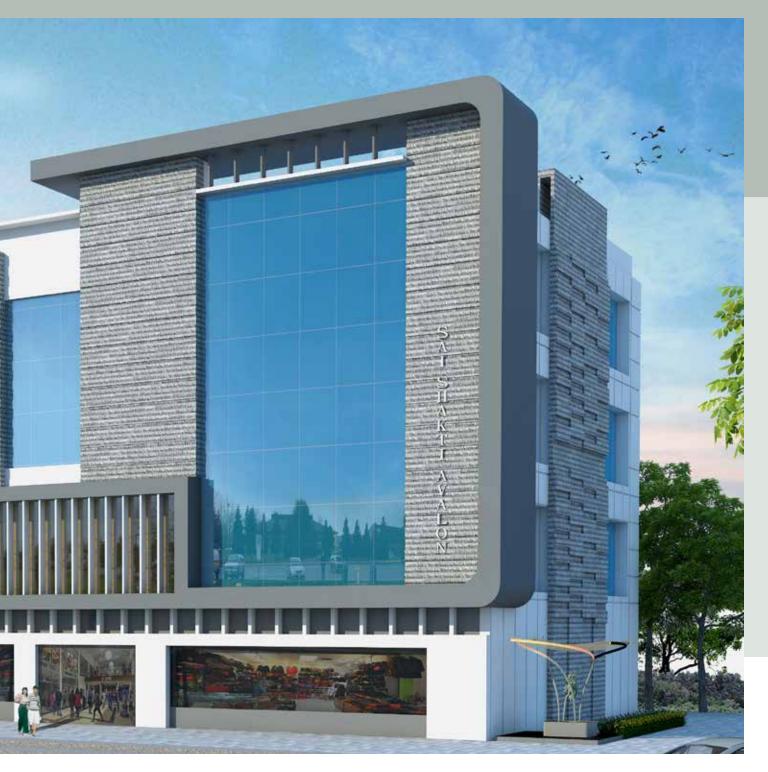

### Saishakti Avalon Court

If home is where the heart is, then office is where the mind is and your mind certainly needs a smart , comfortable work area. your office space needs to strike a balance between being comfortable, warm and business like. starting from 1120sq ft - 4150 sq ft, in camelot layout, Kondapur. there's an office space for every business venture. and the fact that they are scalable, give us the option to grow as per your changing needs.

## **AVALON COURT**