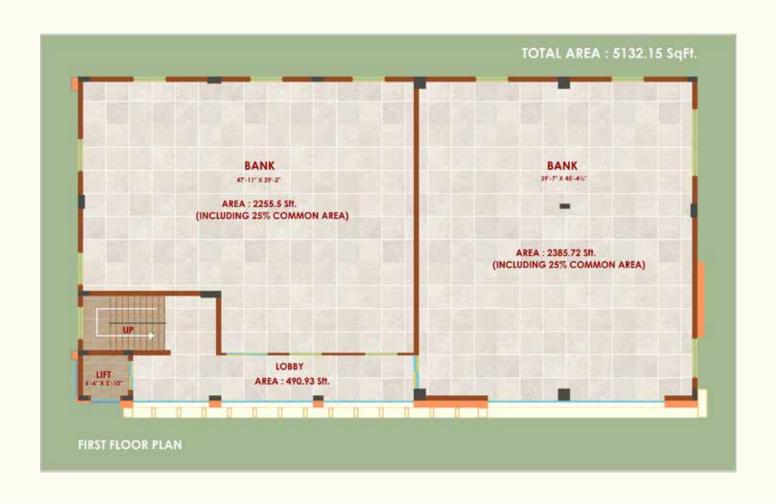

### Saishakti Avalon Court

If home is where the heart is, then office is where the mind is and your mind certainly needs a smart , comfortable work area. your office space needs to strike a balance between being comfortable, warm and business like. starting from 1120sq ft - 4150 sq ft, in camelot layout, Kondapur. there's an office space for every business venture. and the fact that they are scalable, give us the option to grow as per your changing needs.