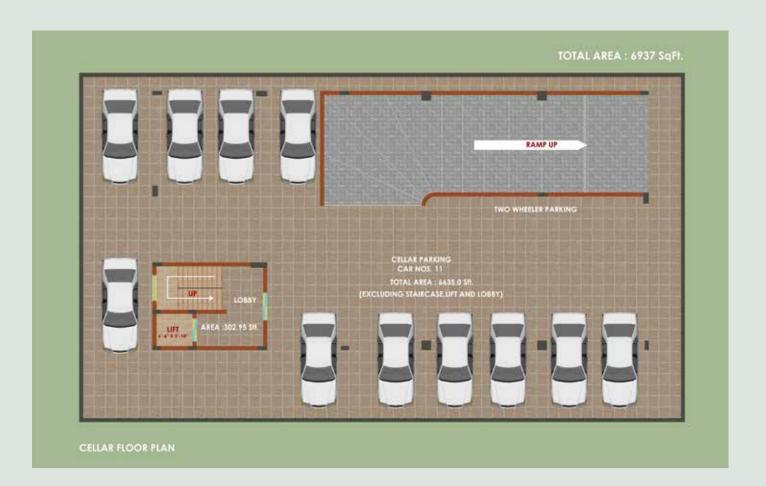

### Saishakti Avalon Court

If home is where the heart is, then office is where the mind is and your mind certainly needs a smart , comfortable work area. your office space needs to strike a balance between being comfortable, warm and business like. starting from 1120sq ft - 4150 sq ft, in camelot layout, Kondapur. there's an office space for every business venture. and the fact that they are scalable, give us the option to grow as per your changing needs.