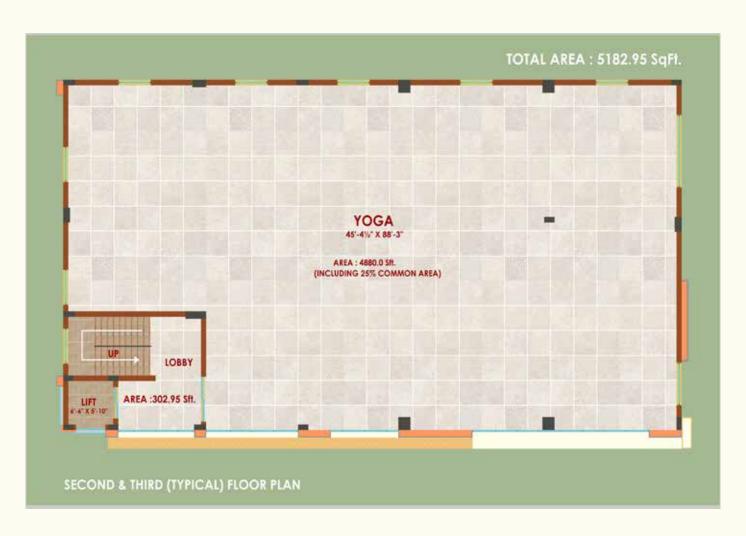

### Saishakti Avalon Court

If home is where the heart is, then office is where the mind is and your mind certainly needs a smart , comfortable work area. your office space needs to strike a balance between being comfortable, warm and business like. starting from 1120sq ft - 4150 sq ft, in camelot layout, Kondapur. there's an office space for every business venture. and the fact that they are scalable, give us the option to grow as per your changing needs.